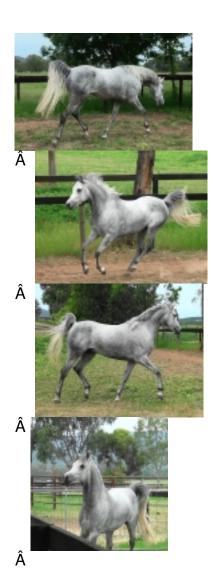

Simeon Saadli

being broken in at Forest Edge Equestrian Centre with Marcus

November 2013Â

Simeon Saadli

S25733

straight Egyptian black/grey stallionÂ

view pedigree

born 1.10.08

strain Hadban Enzahi

Sire: Asfour

Dam: Ibtehag Albadeia

This is a very special opportunity to purchase an Asfour stallion- Simeon Saadli. Asfour is highly regarded around the world as the sire of classically beautiful arabians. Saadli's dam is the multi Champion Ibtehag Albadeia imported from Egypt.

The bloodlines carried by Simeon Saadli are precious bloodlines and valued worldwide. Saadli

has  $\hat{A}\,$  proven himself as a sire, having sired three very nice foals for us. They can be viewed on our website.  $\hat{A}\,$