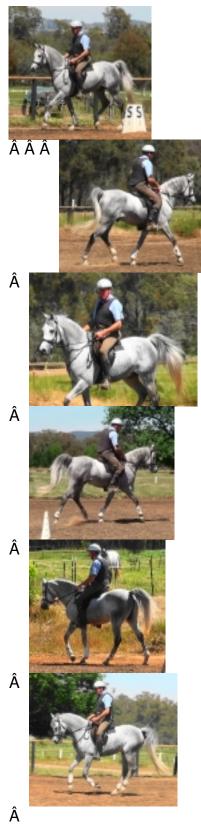

Simeon Saadli

being broken in at Forest Edge Equestrian Centre with Marcus

November 2013Â

Simeon Saadli

S25733

straight Egyptian black/grey stallionÂ

view pedigree

born 1.10.08

Saadli has just begun his breaking in and education - seen here with Marcus at Forest Edge Equestrian Centre, Victoria, Australia.Â

Saadli has enormous potential as a ridden arabian in dressage, eventing or endurance. He has very sound legs, is smart and willing and looks a picture under saddle. He is very athletic and has made great progress in the dressage arena and out on trails through the Australian bush.